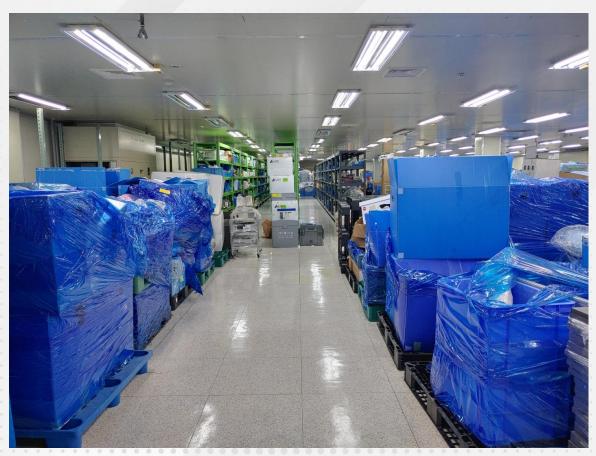

#### ■ Clean Room 1F

Clean Room 2F

The actual area of the clean room is 991.7 m2
Storage of equipment parts

Clean Room view

■ Clean Room 2F