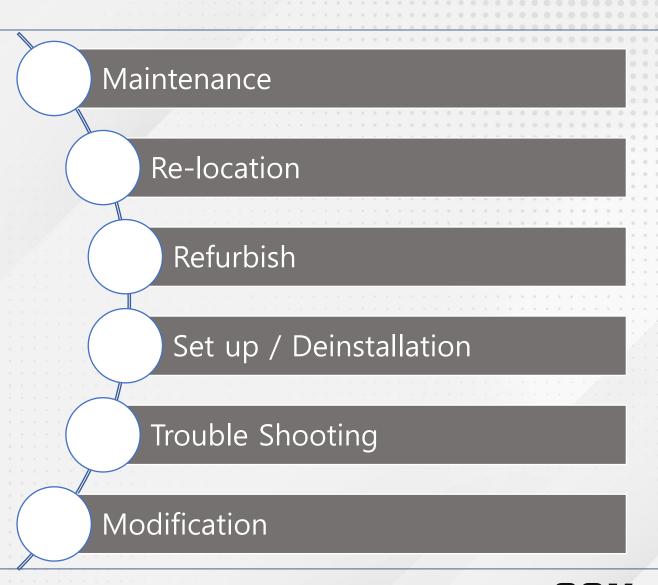

#### 2. Business

Engineering for TEL ETCH

We can provide engineering service for all of TEL ETCH system.

It is including Re-location, Deinstallation, Trouble shooting, Modification, etc.

We always try to improve our skills through our training system in company.

We are ready to send high class engineers at time to you want.

**▶** System Relocation

TEL: TE8500, UNITY2e, Me Series, Telius, Vigus, Vesta,

**▶** System Refurbish

TEL: TE8500, UNITY2e, Me Series, Telius, Vigus

System Module Modify& Retrofit

TEL: UNITY2e Series ECC Rack, ESC Type, SMIF

► Parts Overhaul & Repair

UNITY2e Series Robot, GAP, Gate, Cassette Overhaul

Refurbishment

We can provide refurbished 200 ~ 300mm TEL ETCH equipment.