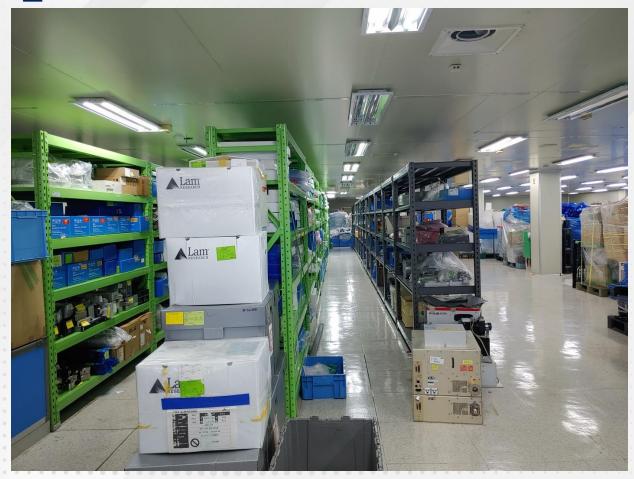

#### ■ Clean Room 1F

Clean Room 2F

The actual area of the clean room is 991.7 m2
Storage of equipment parts

Clean Room view

■ Clean Room 2F