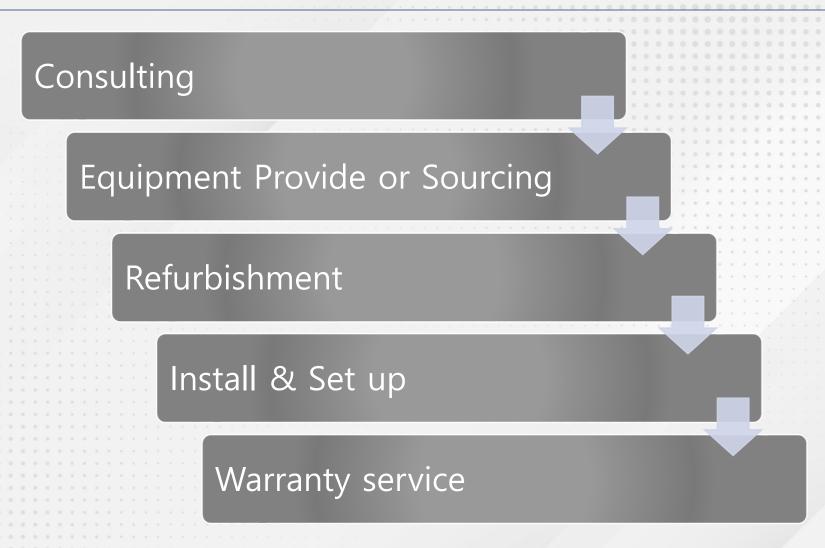

System Module Modify& Retrofit

TEL: UNITY2e Series ECC Rack, ESC Type, SMIF

► Parts Overhaul & Repair

UNITY2e Series Robot, GAP, Gate, Cassette Overhaul

Refurbishment

We can provide refurbished 200 ~ 300mm TEL ETCH equipment.

We can consult customers find the best equipment they need.

Also, We provide everything related to the refurbishment in one step.

Refurbishment Procedure **Core System selection Chamber Function Test System Shipping** Disassemble all parts **Gas Flow Test** System Fab In & Set up **Clean all Parts & install Refurbish Completed** Chamber **System Set up completed** System Packing